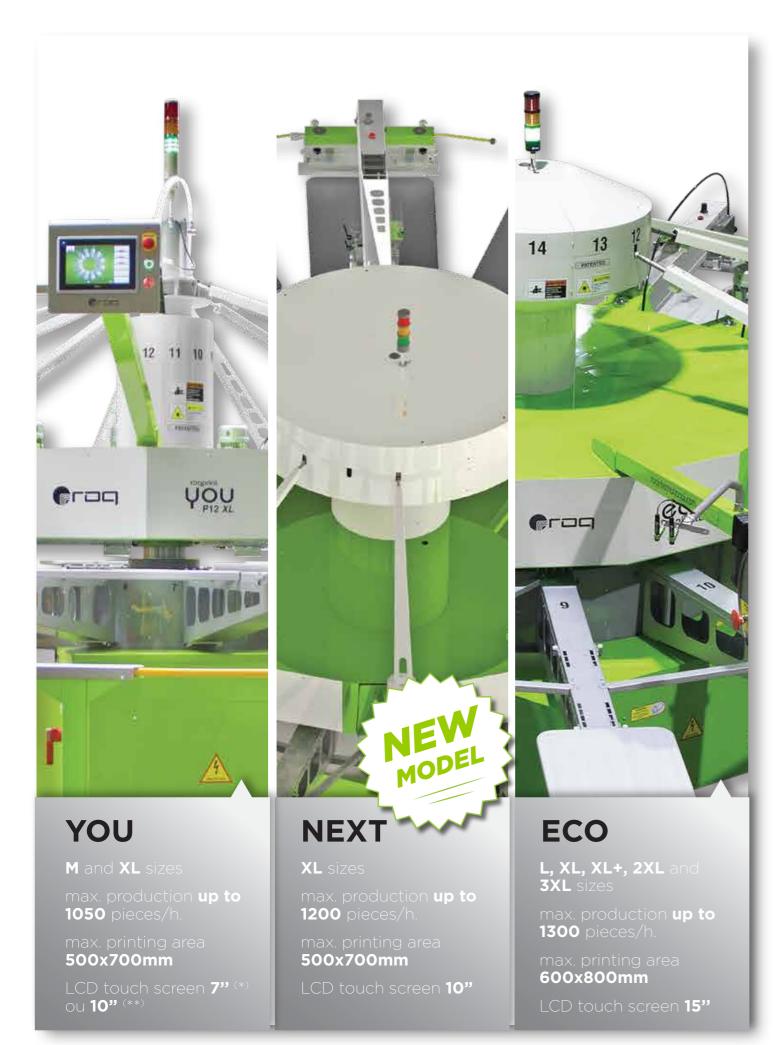

## **YOU vs NEXT vs ECO**

COMPARATIVE TABLE

| FEATURES                                                        | YOU NEXT ECO         |                      |                      |
|-----------------------------------------------------------------|----------------------|----------------------|----------------------|
| Aluminum honeycomb pallets                                      | <                    | <b>⊘</b>             | Ø                    |
| Squeegees with electric movement with AC variator               | <b>V</b>             | <b>~</b>             |                      |
| Independent control panel on all print heads                    | <                    | <b>V</b>             | <b>V</b>             |
| Flock and Foil                                                  | <b>V</b>             | <b>V</b>             | <b>V</b>             |
| Vernier registration                                            | <                    | <b>Ø</b>             | <b>V</b>             |
| Heads central lifting                                           | <b>V</b>             | $\overline{}$        | $\Theta$             |
| Heads individual lifting                                        | $\Theta$             | <b>Ø</b>             | <b>V</b>             |
| Flock and Foil bellow the head                                  | $\Theta$             | <b>V</b>             | <b>Ø</b>             |
| Servo AC driven rotation system                                 | $\Theta$             | $\checkmark$         |                      |
| Go To Position                                                  | $\Theta$             | <                    | <                    |
| Continuous double index                                         | $\overline{\bullet}$ | <b>Ø</b>             |                      |
| Manual printhead lifting for cleaning                           | <b>V</b>             | <                    | $\overline{\bullet}$ |
| Automatic printhead lifting for cleaning                        | $\overline{igorphi}$ | $\Theta$             | <b>Ø</b>             |
| Digital keyboard                                                | $\Theta$             | $\overline{\bullet}$ | ✓                    |
| Digital Registration                                            | $\overline{igo}$     | $\Theta$             |                      |
| Number of strokes and coatings;<br>selectable on the head panel | $\overline{\bullet}$ | $\Theta$             | <b>V</b>             |
| Fly mode (optimized software for double rack)                   | $\overline{\bullet}$ | $\Theta$             | OPTIONAL             |
| Motorized Frames Supports                                       | $\Theta$             |                      | OPTIONAL             |
| Automatic Lubrification                                         | $\Theta$             | $\Theta$             |                      |